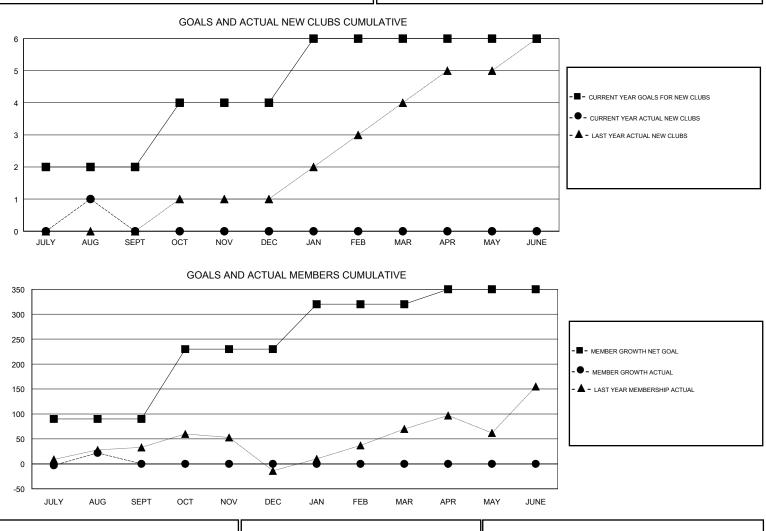

## SAYED RIZWAN QADRI GMT:

| GMT: SAYED RIZWAN QADRI |               |           | LOCATION UGANDA |                                  |                           | GMT CA                  |                                                    |  |
|-------------------------|---------------|-----------|-----------------|----------------------------------|---------------------------|-------------------------|----------------------------------------------------|--|
|                         | Club          | s         |                 | Members<br>RESULTS FOR 2018-2019 |                           |                         |                                                    |  |
|                         | RESULTS FOR   | 2018-2019 |                 |                                  |                           |                         |                                                    |  |
| QUARTER                 | NEW CLUB GOAL | NEW CLUBS | DROPPED CLUBS   | QUARTER                          | MEMBER GROWTH NET<br>GOAL | MEMBER GROWTH<br>ACTUAL | DROPPED<br>MEMBERS ACTUAL<br>(including transfers) |  |
| JULY/AUG/SEPT           | 2             | 1         | 0               | JULY/AUG/SEPT                    | 90                        | 58                      | 36                                                 |  |
| OCT/NOV/DEC             | 2             | 0         | 0               | OCT/NOV/DEC                      | 140                       | 0                       | 0                                                  |  |
| JAN/FEB/MAR             | 2             | 0         | 0               | JAN/FEB/MAR                      | 90                        | 0                       | 0                                                  |  |
| APR/MAY/JUNE            | 0             | 0         | 0               | APR/MAY/JUNE                     | 30                        | 0                       | 0                                                  |  |